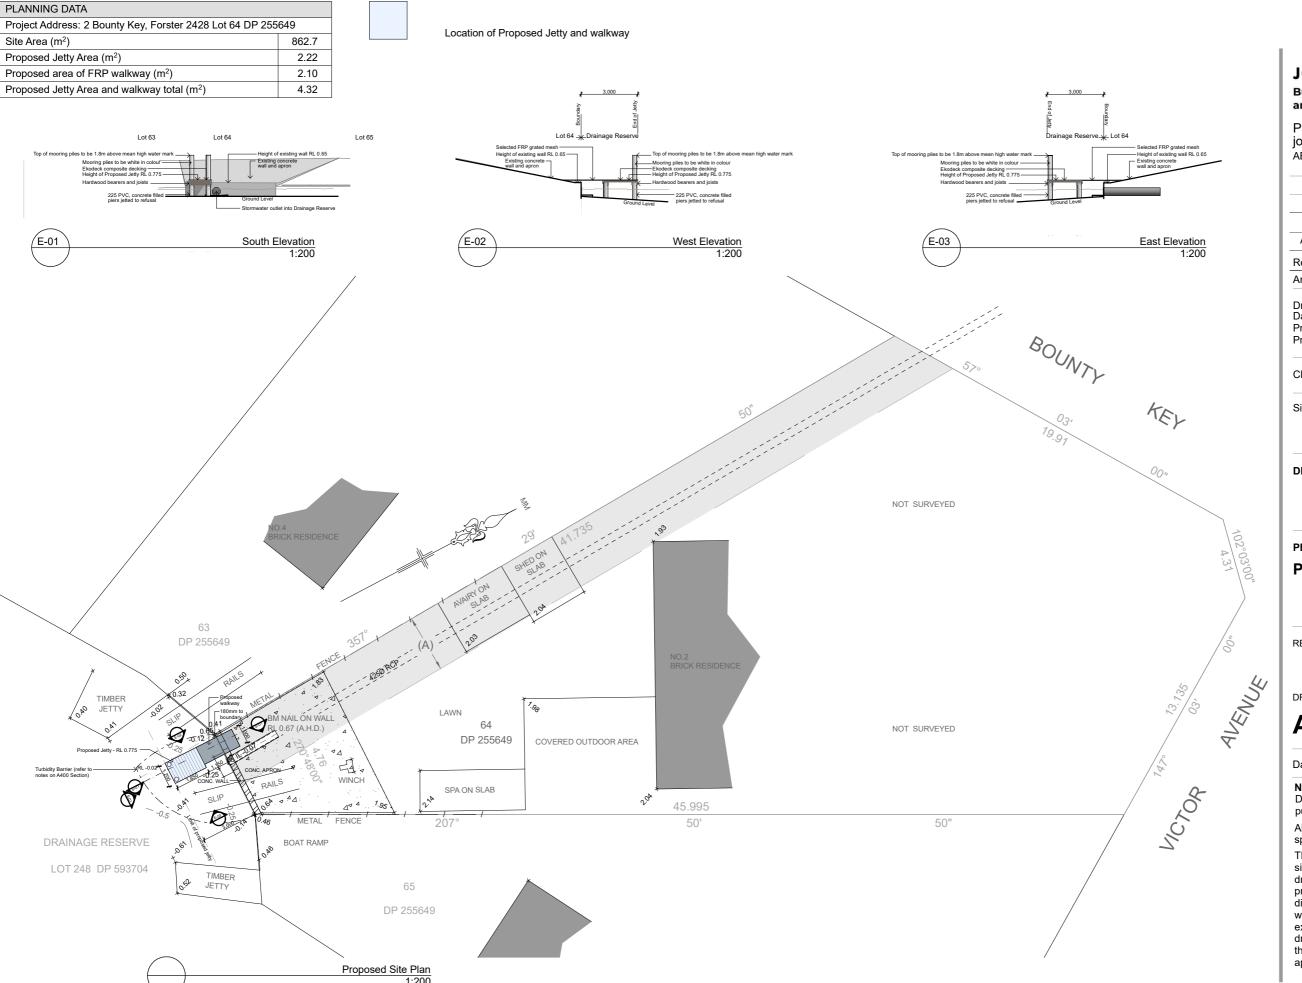

Base Drawing: Zenith Surveying Services Ref. 3379-25 - Refer to survey for further details

Project Status DEVELOPMENT APPLICATION

Client: ALLPRESS

Site: LOT 64 DP 255649 2 Bounty Key

Forster NSW 2428

**DRAWING TITLE:** SCALE: As shown @ A3

#### PROPOSED JETTY

REVISION NO.

DRAWING NO.